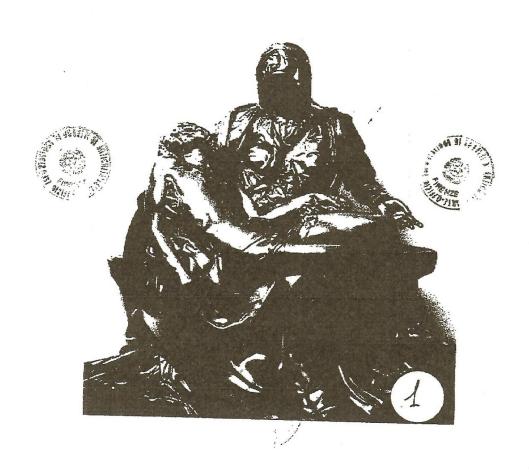

### 2 of 3 Foundry Proof

- 1. A posthumous, original bronze sculpture.
- 2. Artist: Michelangelo (Italian 1475-1564). Cast from the original plaster mold taken by the Fonderia Artistica Ferdinando Marinelli, Florence, Italy in 1932 of Michelangelo's original marble "Pieta" c 1498-99, Basilica of St Peter, Vatican.
- 3. Dimensions: H 165.1 cm x W 194.9 cm x D 69.1 cm x Weight 700kg.
- 4. Material: Bronze, brown patina.
- 5. Markings / Signature inscribed in the cast: MICHAEL.AGELVS.BONAROTVS.FLORENT.FAVIEBA[T]. with foundry mark, Fuse Ferdinanda Marinelli Firenze and numbered 2/3 FP.
- 6. Provenance: A Sold Out Limited Edition of 12 Original Bronzes: N. 1/9 N. 9/9, Foundry Proof, 1/3 FP –3/3 FP. 2/3 FP was cast in 2006/2007 by Fonderia Artistica Ferdinando Marinelli.
- 7. Published by: New Renaissance Art Corp., USA
- 8. Currently privately held by: Devine West Sculptures, LLC, USA
- 9. On exibit at "The National Sanctuary of our Sorrowful Mother" The Grotto, Portland Oregon. <a href="https://thegrotto.org">https://thegrotto.org</a>

## PERFORMANCE CONTRACT

This letter confirms that Foundry Proof #2/3 of Michelangelo's Madonna Della Pieta' (hereinafter referred to as Pieta') has been fully paid for and currently under construction with an estimated completion date of December 31, 2006. Upon completion, said Pieta' will be delivered at Foundry's expense with Foundry's certificate of authenticity to a location specified by Dennis R. Lamson (a United States citizen) and designated agent for:

New Renaissance Art Corp (United States Corporation)
Devine West Sculptures, LLC (United States Limited Liability Company)

The undersigned warrants said Pieta' is cast from the original prototype taken by Fonderia Artistica Ferdinando Marinelli, Florence, Italy in 1932 of Michelangelo's original marble "Pieta" c 1498-99, Basilica of St. Peter, Vatican and is 1 (one) from a limited edition of 12 (twelve).

# PIETA' by MICHELANGELO (n° 2/3 FP)

sold to NEW RENAISSANCE ART, 2730 Tioga Way, SACRAMENTO, CA. 95821, U.S.A., as per our invoice no 16/07 of July 18, 2007 was cast with the lost wax method by the Artistic Foundry FERDINANDO MARINELLI, Viale Gramsci 66, FIRENZE, under my supervision and with the collaboration of Prof. SERGIO BENVENUTI.

# Certificate of Authenticity

| THIS CERTIFIES THAT: Devine West Sculptures, LLC IS THE OWNER OF Bronze EXEMPLAR 2/3 FP                                                  |
|------------------------------------------------------------------------------------------------------------------------------------------|
| IITLE: PIETA<br>RTIST: MICHELANGELO BUONARROTI (1475 – 1564)                                                                             |
| SIZE OF EDITION: Total number of exemplars in this edition: 12 Consisting of the following: Numbered: 9 Foundry Proofs FP1-FP#: 3        |
| Total number of multiples from prior edition(s): 1 Total number of all authorized editions: 12 All Productions of same form: Bronze      |
| JSE OF MASTER: "Master" Medium to create the limited edition sculptures: Silicone Year Prototype Created: 1932 Year MASTER disposed: n/a |
| osthumorous Product: yes Year Multiple Created: 2006 Year Multiple Released: 1948 Medium of original work: Marble                        |
| This limited edition is made from: a prototype, cast from Michelangelo's original Pieta                                                  |
| Previous / other use of same form in other medium: None DATE: January 18, 2008                                                           |